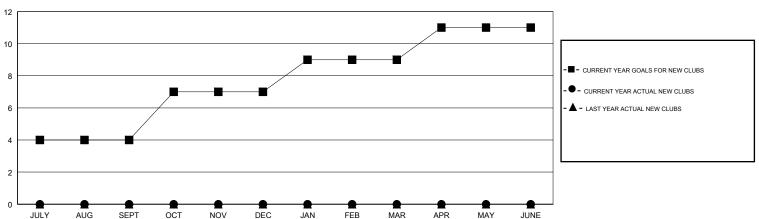

### GOALS AND ACTUAL NEW CLUBS CUMULATIVE

# GMT: JAYESH THAKKAR LOCATION INDIA GMT CA

| Clubs                 |               |           |               | Members               |                           |                         |                                                    |
|-----------------------|---------------|-----------|---------------|-----------------------|---------------------------|-------------------------|----------------------------------------------------|
| RESULTS FOR 2018-2019 |               |           |               | RESULTS FOR 2018-2019 |                           |                         |                                                    |
| QUARTER               | NEW CLUB GOAL | NEW CLUBS | DROPPED CLUBS | QUARTER               | MEMBER GROWTH NET<br>GOAL | MEMBER GROWTH<br>ACTUAL | DROPPED<br>MEMBERS ACTUAL<br>(including transfers) |
| JULY/AUG/SEPT         | 4             | 0         | 0             | JULY/AUG/SEPT         | 60                        | 21                      | 37                                                 |
| OCT/NOV/DEC           | 3             | 0         | 3             | OCT/NOV/DEC           | 100                       | 30                      | 179                                                |
| JAN/FEB/MAR           | 2             | 0         | 0             | JAN/FEB/MAR           | 60                        | 47                      | 19                                                 |
| APR/MAY/JUNE          | 2             | 0         | 0             | APR/MAY/JUNE          | 40                        | 0                       | 0                                                  |