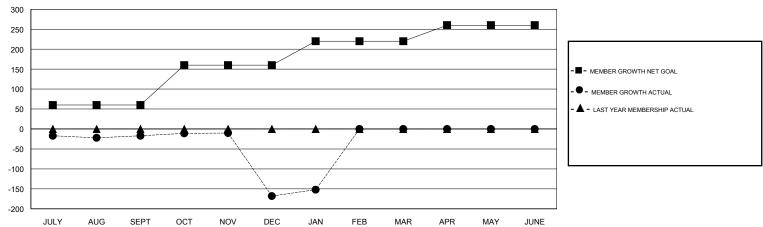

# GOALS AND ACTUAL MEMBERS CUMULATIVE

| DROPPED CLUBS: 3  DROPPED MEMBERS |     | 16 CLUBS OF 48 ADDED 1 OR MORE<br>NEW MEMBERS | GENDER DISTRIBUTION           MALE         2,052 (57.87%)           FEMALE         1,494 (42.13%)           Women Percentage Fiscal Year Goal: 35% |       |
|-----------------------------------|-----|-----------------------------------------------|----------------------------------------------------------------------------------------------------------------------------------------------------|-------|
| DECEASED                          | 2   | CLICK HERE FOR CUMULATIVE                     | TOTAL FAMILY UNIT MEMBERS                                                                                                                          | 2,773 |
| CLUB CANCELLED                    | 62  | MEMBERSHIP DATA                               |                                                                                                                                                    | 0.050 |
| OTHER                             | 171 |                                               | FAMILY MEMBERS PAYING HALF DUES                                                                                                                    | 2,056 |
| TOTAL                             | 235 |                                               |                                                                                                                                                    |       |

# GMT: JAYESH THAKKAR LOCATION INDIA GMT CA

| Clubs                 |               |           |               | Members               |                           |                         |                                                    |
|-----------------------|---------------|-----------|---------------|-----------------------|---------------------------|-------------------------|----------------------------------------------------|
| RESULTS FOR 2018-2019 |               |           |               | RESULTS FOR 2018-2019 |                           |                         |                                                    |
| QUARTER               | NEW CLUB GOAL | NEW CLUBS | DROPPED CLUBS | QUARTER               | MEMBER GROWTH NET<br>GOAL | MEMBER GROWTH<br>ACTUAL | DROPPED<br>MEMBERS ACTUAL<br>(including transfers) |
| JULY/AUG/SEPT         | 4             | 0         | 0             | JULY/AUG/SEPT         | 60                        | 21                      | 37                                                 |
| OCT/NOV/DEC           | 3             | 0         | 3             | OCT/NOV/DEC           | 100                       | 30                      | 179                                                |
| JAN/FEB/MAR           | 2             | 0         | 0             | JAN/FEB/MAR           | 60                        | 47                      | 19                                                 |
| APR/MAY/JUNE          | 2             | 0         | 0             | APR/MAY/JUNE          | 40                        | 0                       | 0                                                  |